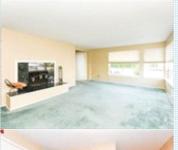

# PROPERTY FEATURES:

- ■Fireplace
- Office/Den
- Refrigerator
- ■Washer
- ■Balcony, Deck, or Patio Swimming pool
- Hardwood floor
- Dining room
- Stove/Oven
- Dryer
- ■Living room
- ■Dishwasher
- ■Microwave
- ■Laundry area inside

#### PROPERTY DESCRIPTION:

Amazingly Large Condo w/2 Closets & Vanity off Bedroom. Eating Bar in Kitchen. Community Room w/Pool Table. Beautiful Grounds. Dues include Cable/Internet, Water/Sewer/Garbage, Lawn Service, Common Maintenance, & Earthquake Ins, Walk to Downtown Edmonds-Coffee Shops, Restaurants, Movie Theater, Beach & Ferry. Bus or Train to Seattle. No Rental Cap