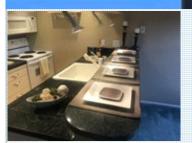

# PROPERTY FEATURES:

- ■Fireplace
- Office/Den
- Refrigerator
- ■Washer
- ■Balcony, Deck, or Patio Swimming pool
- Hardwood floor
- Dining room
- Stove/Oven
- Dryer
- ■Living room
- ■Dishwasher
- ■Microwave
- ■Laundry area inside

#### PROPERTY DESCRIPTION:

Amazingly Large Condo w/2 Closets & Vanity off Bedroom. Eating Bar in Kitchen. Community Room w/Pool Table. Beautiful Grounds. Dues include Cable/Internet, Water/Sewer/Garbage, Lawn Service, Common Maintenance, & Earthquake Ins, Walk to Downtown Edmonds-Coffee Shops, Restaurants, Movie Theater, Beach & Ferry. Bus or Train to Seattle. No Rental Cap