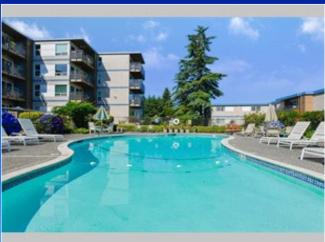

# PROPERTY FEATURES:

- ■Fireplace
- Office/Den
- Refrigerator
- ■Washer
- ■Balcony, Deck, or Patio Swimming pool
- Hardwood floor
- Dining room
- Stove/Oven
- Dryer
- ■Living room
- ■Dishwasher
- ■Microwave
- ■Laundry area inside

#### PROPERTY DESCRIPTION:

Amazingly Large Condo w/2 Closets & Vanity off Bedroom. Eating Bar in Kitchen. Community Room w/Pool Table. Beautiful Grounds. Dues include Cable/Internet, Water/Sewer/Garbage, Lawn Service, Common Maintenance, & Earthquake Ins, Walk to Downtown Edmonds-Coffee Shops, Restaurants, Movie Theater, Beach & Ferry. Bus or Train to Seattle. No Rental Cap