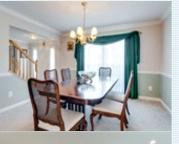

### PROPERTY FEATURES:

- ■Central A/C
- ■Walk-in closet
- ■Family room
- ■Dining room
- Refrigerator
- ■Granite countertop
- ■Washer
- ■Balcony, Deck, or Patio ■Yard
- Central heat
- Hardwood floor
- Living room
- Breakfast nook
- Stove/Oven
- Attic
- Drver

#### PROPERTY DESCRIPTION:

Welcome Home! This beautifully renovated single family home has everything you and your family needs in over 3000 sq ft of living space. Renovations throughout the house include new HV/AC system, new roof insulation and attic fan, fresh paint, new recess lights, new light fixtures, new mirrors, newer carpet, custom closet shelving, and much more.