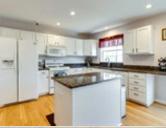

### PROPERTY FEATURES:

- ■Central A/C
- ■Walk-in closet
- ■Family room
- ■Dining room
- Refrigerator
- ■Granite countertop
- ■Washer
- ■Balcony, Deck, or Patio ■Yard
- Central heat
- Hardwood floor
- Living room
- Breakfast nook
- Stove/Oven
- Attic
- Drver

#### PROPERTY DESCRIPTION:

Welcome Home! This beautifully renovated single family home has everything you and your family needs in over 3000 sq ft of living space. Renovations throughout the house include new HV/AC system, new roof insulation and attic fan, fresh paint, new recess lights, new light fixtures, new mirrors, newer carpet, custom closet shelving, and much more.