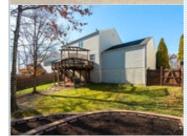

### PROPERTY FEATURES:

- ■Central A/C
- ■Walk-in closet
- ■Family room
- ■Dining room
- Refrigerator
- ■Granite countertop
- ■Washer
- ■Balcony, Deck, or Patio ■Yard
- Central heat
- Hardwood floor
- Living room
- Breakfast nook
- Stove/Oven
- Attic
- Drver

#### PROPERTY DESCRIPTION:

Welcome Home! This beautifully renovated single family home has everything you and your family needs in over 3000 sq ft of living space. Renovations throughout the house include new HV/AC system, new roof insulation and attic fan, fresh paint, new recess lights, new light fixtures, new mirrors, newer carpet, custom closet shelving, and much more.