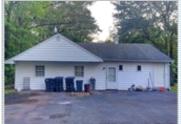

### Uses Are Endless!

913 N Bridge Street, Elkton MD 21921

MLS:MDCC164132 PRICE:\$435,000.00

Lot Size: .87 Sqft: 5600

#### PROPERTY DESCRIPTION:

Take that next step in your business and own your own property ,great investment. Over 5500 sq feet of space! So much potential, currently used as office, training, and warehouse space but was previously a residential home. Sprinklers! Could be converted to 3 apartments or multiple office spaces The possibilities are endless. lots of Parking.