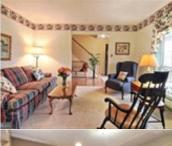

## PROPERTY FEATURES:

■Central A/C

➡High/Vaulted ceiling

■Family room Office/Den

■ Refrigerator

■Granite countertop

■Laundry area - inside

■ Central heat

■ Walk-in closet

■ Living room

■ Dining room

Stove/Oven

Attic

■ Balcony, Deck, or Patio ■ Yard

➡ Fireplace

➡Tile floor

■Bonus/Rec room

■ Dishwasher

■Microwave

■Basement

PROPERTY DESCRIPTION: