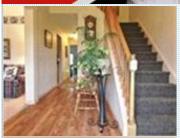

## PROPERTY FEATURES:

■Central A/C

➡High/Vaulted ceiling

■Family room Office/Den

■ Refrigerator

■Granite countertop

■Laundry area - inside

■ Central heat

■ Walk-in closet

■ Living room

■ Dining room

Stove/Oven

Attic

■ Balcony, Deck, or Patio ■ Yard

➡ Fireplace

➡Tile floor

■Bonus/Rec room

■ Dishwasher

■Microwave

■Basement

PROPERTY DESCRIPTION: