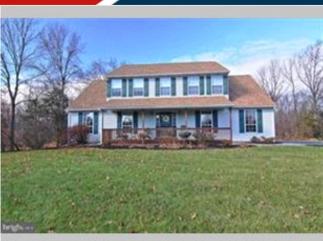

## Custom Built Home in a Great Location!!

Open House - Sunday 1/26 - 1pm-3pm

136 Pinehurst Way, Gilbertsville PA 19525

MLS:PAMC635776 PRICE:\$349,900.00

Bedrooms: 4 Subdivision: Middle Creek Estates

Full Baths: 2 Year Built: 1994 Half Baths: 1 Lot Size: 28631 Parking: 4 Cars 2747 Saft: Floors:

## PROPERTY FEATURES:

■Central A/C

➡High/Vaulted ceiling

■Family room Office/Den

■ Refrigerator

■Granite countertop

■Laundry area - inside

■ Central heat

■ Walk-in closet

■ Living room

■ Dining room

Stove/Oven

Attic

■ Balcony, Deck, or Patio ■ Yard

➡ Fireplace

➡Tile floor

■Bonus/Rec room

■ Dishwasher

■Microwave

■Basement

PROPERTY DESCRIPTION: