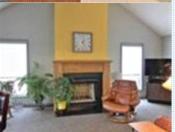

## PROPERTY FEATURES:

■Central A/C

➡High/Vaulted ceiling

■Family room Office/Den

■ Refrigerator

■Granite countertop

■Laundry area - inside

■ Central heat

■ Walk-in closet

■ Living room

■ Dining room

Stove/Oven

Attic

■ Balcony, Deck, or Patio ■ Yard

➡ Fireplace

➡Tile floor