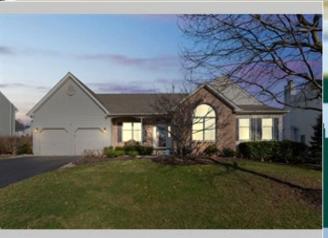

## Just Listed - Picture Perfect Expanded Ranch

OPEN HOUSE this Sunday 1/19/2020 from 1-3PM

294 Fox Hound Drive, Doylestown PA 18901

MLS:PABU487668 PRICE:\$519,900.00

Floors:

Subdivision: Doylestown Hunt

Year Built: 1994 Lot Size: 11513 2000 Saft:

## PROPERTY DESCRIPTION:

Exceptionally maintained by original owners, this charming Ranch is light, bright & beautiful! Boasting high ceilings, skylights, open floorplan, gleaming wood floors, granite kitchen, gas fireplace, finished basement, manicured landscaping, trex deck, whole house generator, bilco bsmt doors, gas heat/cooking & private fenced yard. A Rare Find!