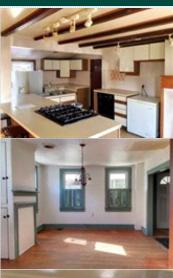

## PROPERTY DESCRIPTION:

Motivated sellers! Close to the MD and DE state lines. First floor includes spacious kitchen with tons of cabinets and gas fireplace adding to the old world charm. Large living room and dining rooms with lots of windows. Oxford area schools. Nice 2 story shed.