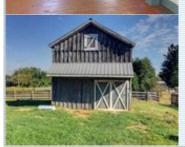

## PROPERTY FEATURES:

□ Central heat □ Living room □ Refrigerator □ Basement □ Yard

OTHER FEATURES:

■Large shed

## PROPERTY DESCRIPTION:

Motivated sellers! Close to the MD and DE state lines. First floor includes spacious kitchen with tons of cabinets and gas fireplace adding to the old world charm. Large living room and dining rooms with lots of windows. Oxford area schools. Nice 2 story shed.