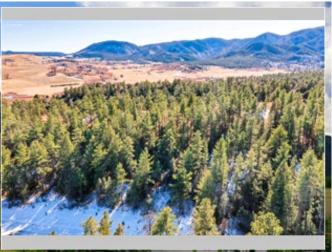

# Sweeping Views on Lot in Perry Park

LID & Tap fees paid

8267 Bannock, Larkspur CO 80118

MLS:9204168 PRICE:\$140,000.00

#### OTHER FEATURES:

- Mountain View
- ■Home plans available
- Near stables
- Backs to open space
- Paved Road
- Near hiking trails
- ■Treed Lot
- ■Near golf course

### PROPERTY DESCRIPTION:

Treed lot in desirable Perry Park - ready to build! LID (Local Improvement District) & tap fees paid along with soils test & survey saving your buyers time & money to build your dream home! Beautiful location backing to ranch land. Paved road maintained by the county only 15 mins to Castle Rock or 35 mins to DTC.