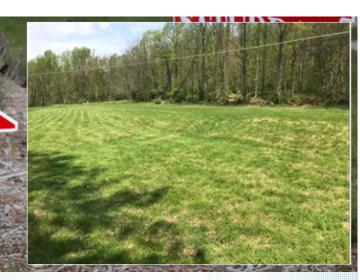

## 10.45 ac Lot Nestled In Catoctin Mountains Perked for 4 Bedrooms

Forest School Rd. , Smithsburg MD 21783 MLS:MDFR258168 PRICE:\$149.500.00

Subdivision:Forest HillSqft:455,202

## PROPERTY DESCRIPTION:

Beautiful 10.45 ac. lot nestled in the Catoctin Mountains. Perfect for clients Ig. home or log cabin. Open field & Woods. Perked for 4 bed. Central to Fred. and Hager. Mins. to Cunningham Falls Park hike, swim & fish. No city taxes. Horses OK. Can park in drive of 3930 farmhouse. Please don't block cars. Help showing call 301-508-7225. Owner/agent