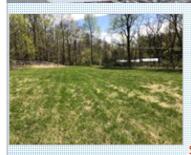

## 10.45 ac Lot Nestled In Catoctin Mountains Perked for 4 Bedrooms

Forest School Rd. , Smithsburg MD 21783 MLS:MDFR258168 PRICE:\$149.500.00

Subdivision:Forest HillSqft:455,202

## PROPERTY DESCRIPTION:

Beautiful 10.45 ac. lot nestled in the Catoctin Mountains. Perfect for clients Ig. home or log cabin. Open field & Woods. Perked for 4 bed. Central to Fred. and Hager. Mins. to Cunningham Falls Park hike, swim & fish. No city taxes. Horses OK. Can park in drive of 3930 farmhouse. Please don't block cars. Help showing call 301-508-7225. Owner/agent