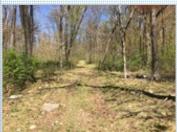

## 10.45 ac Lot Nestled In Catoctin Mountains Perked for 4 Bedrooms

Forest School Rd. , Smithsburg MD 21783 MLS:MDFR258168 PRICE:\$149.500.00

Subdivision:Forest HillSqft:455,202

## PROPERTY DESCRIPTION:

Beautiful 10.45 ac. lot nestled in the Catoctin Mountains. Perfect for clients Ig. home or log cabin. Open field & Woods. Perked for 4 bed. Central to Fred. and Hager. Mins. to Cunningham Falls Park hike, swim & fish. No city taxes. Horses OK. Can park in drive of 3930 farmhouse. Please don't block cars. Help showing call 301-508-7225. Owner/agent