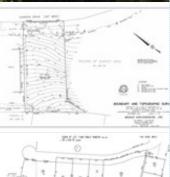

## Rarely Available 7,841 SqFt View Lot in Kensington

10 Garden Drive, Kensington CA 94708

MLS:40891581 PRICE:\$564,000.00

Lot Size: 7,841