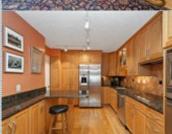

## PROPERTY FEATURES:

- ■Central A/C
- ■Walk-in closet
- ■Family room
- Office/Den
- Refrigerator
- Granite countertop
- ■Dryer

- Central heat
- Hardwood floor
- ■Living room
- Disis
- **□** Dining room
- ■Stove/Oven
- ■Laundry area inside
- ■Bonus/Rec room
- ➡Fireplace➡Tile floor
- Dishwasher
- DISHWashe
- ■Microwave
- ■Stainless steel appliances
  ■Washer
  - ■Balcony, Deck, or Patio

## PROPERTY DESCRIPTION:

Clients ready to 'right-size' to an elegant & dramatic one-level condo with views in every direction? Here is it! Stunning 4 bedroom/3 bath offers dramatic treed & river views fr/ 3 enclosed balconies. Beautifully and meticulously renovated and tastefully decorated. Near Old Town! Resort-living, pet-friendly, gated community. 5K CREDIT TOO.