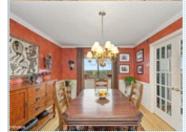

## PROPERTY FEATURES:

- ■Central A/C
- ■Walk-in closet
- ■Family room
- Office/Den
- Refrigerator
- Granite countertop
- ■Dryer

- Central heat
- Hardwood floor
- ■Living room
- Disis
- **□** Dining room
- ■Stove/Oven
- ■Laundry area inside
- ■Bonus/Rec room
- ➡Fireplace➡Tile floor
- Dishwasher
- DISHWashe
- ■Microwave
- ■Stainless steel appliances
  ■Washer
  - ■Balcony, Deck, or Patio

## PROPERTY DESCRIPTION:

Clients ready to 'right-size' to an elegant & dramatic one-level condo with views in every direction? Here is it! Stunning 4 bedroom/3 bath offers dramatic treed & river views fr/ 3 enclosed balconies. Beautifully and meticulously renovated and tastefully decorated. Near Old Town! Resort-living, pet-friendly, gated community. 5K CREDIT TOO.