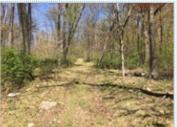

## 10.45 ac Lot Nestled In Catoctin Mountains

Perked for 4 Bedrooms

Forest School Rd., Smithsburg MD 21783

MLS:MDFR258168 PRICE:\$149,500.00

455,202 Sqft:

Subdivision: Forest Hill Lot Size: 10.45

## OTHER FEATURES:

Old Stone Wall ■Peaceful Country Living ■You can have a horse

This beautiful 10.45 ac. lot is nestled in the Catoctin Mountains. Perfect for your clients large home or log cabin. Woods & Field. Perked for a 4 bedroom home. Central to Fred. and Hagerstown. Mins. to Cunningham Falls Park. Hiking, swimming, fishing. Can park in drive of 3930 farmhouse. Please don't block cars. Sign on Prop. Owner/agents