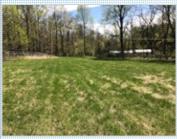

## 10.45 ac Lot Nestled In Catoctin Mountains

Perked for 4 Bedrooms

Forest School Rd., Smithsburg MD 21783

MLS:MDFR258168 PRICE:\$149,500.00

455,202 Sqft:

Subdivision: Forest Hill Lot Size: 10.45

## OTHER FEATURES:

Old Stone Wall ■Peaceful Country Living ■You can have a horse

This beautiful 10.45 ac. lot is nestled in the Catoctin Mountains. Perfect for your clients large home or log cabin. Woods & Field. Perked for a 4 bedroom home. Central to Fred. and Hagerstown. Mins. to Cunningham Falls Park. Hiking, swimming, fishing. Can park in drive of 3930 farmhouse. Please don't block cars. Sign on Prop. Owner/agents