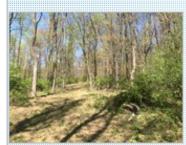

## 10.45 ac Lot Nestled In Catoctin Mountains

Perked for 4 Bedrooms

Forest School Rd., Smithsburg MD 21783

MLS:MDFR258168 PRICE:\$149,500.00

455,202 Sqft:

Subdivision: Forest Hill Lot Size: 10.45

## OTHER FEATURES:

Old Stone Wall ■Peaceful Country Living ■You can have a horse

This beautiful 10.45 ac. lot is nestled in the Catoctin Mountains. Perfect for your clients large home or log cabin. Woods & Field. Perked for a 4 bedroom home. Central to Fred. and Hagerstown. Mins. to Cunningham Falls Park. Hiking, swimming, fishing. Can park in drive of 3930 farmhouse. Please don't block cars. Sign on Prop. Owner/agents