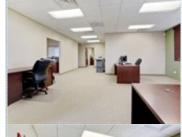

## PROPERTY DESCRIPTION:

Condo unit in great location near Weber and close to 155. Almost 2500 sq feet of office space: reception/office area (approx 20x20), several large offices (approx 19x18, 20x12, 18x18) 2 ADA bathrooms, server room (approx 7x6), storage (approx 15x8), kitchen (approx 16x11), conference room (approx 16x12). Most furnishings included.