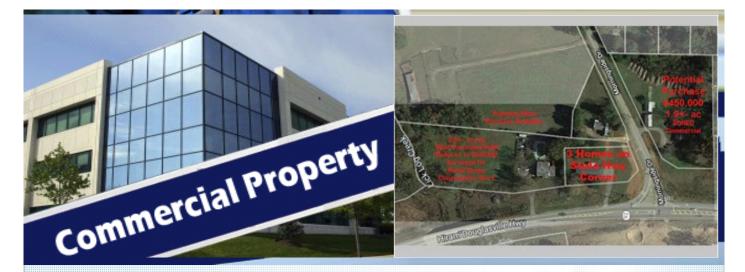

|                            | Finish this Year with a great deal for your Buyers<br>Atl Area - Great Lots and Land Deals Available<br>MLS:5821434 PRICE:\$233.00/Acre                                                   |                                                                                                                                                |                                                                                                                        |
|----------------------------|-------------------------------------------------------------------------------------------------------------------------------------------------------------------------------------------|------------------------------------------------------------------------------------------------------------------------------------------------|------------------------------------------------------------------------------------------------------------------------|
| 2.5 Acres on<br>State Hwy  |                                                                                                                                                                                           |                                                                                                                                                |                                                                                                                        |
| to 1.89 acres<br>Available | Bedrooms:2Full Baths:3HOA:NoParking:6 CarsFloors:2                                                                                                                                        | Subdivision:<br>Year Built:<br>Lot Size:<br>Sqft:                                                                                              |                                                                                                                        |
|                            | <ul> <li>PROPERTY FEATURES:</li> <li>Central A/C</li> <li>Hardwood floor</li> <li>Living room</li> <li>Refrigerator</li> <li>Basement</li> <li>Laundry area - inside</li> </ul>           | <ul> <li>Central heat</li> <li>Tile floor</li> <li>Dining room</li> <li>Stove/Oven</li> <li>Washer</li> <li>Balcony, Deck, or Patio</li> </ul> | <ul> <li>Fireplace</li> <li>Family room</li> <li>Dishwasher</li> <li>Microwave</li> <li>Dryer</li> <li>Yard</li> </ul> |
|                            | <ul> <li>OTHER FEATURES:</li> <li>P1- Hwy 92 Lt corner \$840;</li> <li>P4- 15 Its Pauld -Good Offer</li> <li>P2 - Paulding 20pportunities</li> <li>P5 - Dbl Pot Com Lot w home</li> </ul> | \$200.                                                                                                                                         | 20pportunities                                                                                                         |
|                            |                                                                                                                                                                                           | DN:<br>Pot Com. at lighted corner<br>rvey avail; Or- 26 Mornings                                                                               |                                                                                                                        |

of light, zoned res/bus. FMLS# P1-5821434 Plus: FMLS#s P2- 6066606, P3-8707298, P4- 6597707, P5- 5213584. Contact Listing Agent for packages for your Buyers.

Pat Braithwaite Braithwaite Realty Phone: 770.265.9323 PatBraithwaite@gmail.com My Website