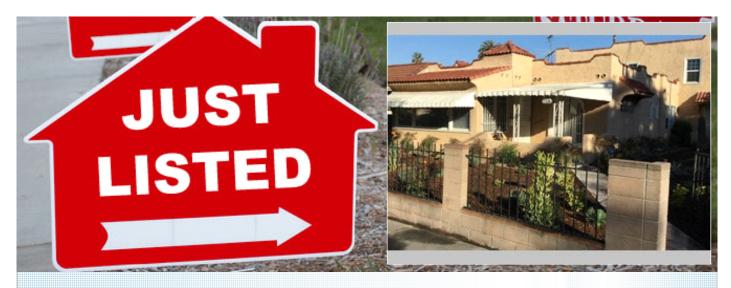

Spanish Duplex Tremendous Upside Potential

2326 S Orange Drive , Los Angeles CA 90016

MLS:319004736 PRICE:\$799,000.00

Full Baths: 3

Sqft:

Lot Size: 6000

2512

Bedrooms:3Year Built:1924Parking:1 CarFloors:2

## PROPERTY DESCRIPTION:

A duplex with the original character and charm that tenants love. Update the kitchens and baths to improve the value and rents. Mid-City Neighborhood with renovated homes, duplexes. One story Front unit has 2 bed, den, 1 3/4 baths. 2 story Back unit has 1 bed, den, 1 bath. Newer electrical. Under Rent Control.Located near Culver City & Mid-Wilshire