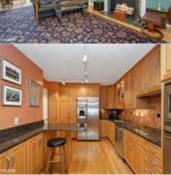

### PROPERTY FEATURES:

- ■Central A/C
- ■Walk-in closet
- Family room
- □Dishwasher
- ■Microwave
- ■Washer
- ■Balcony, Deck, or Patio
- ■Central heat
- Hardwood floor
- ■Living room
- ■Refrigerator
- ■Granite countertop
- Dryer

- ➡ Fireplace
- ■Tile floor
- Dining room
- ■Stove/Oven
- ■Stainless steel appliances
- ■Laundry area inside

### PROPERTY DESCRIPTION:

Clients ready to 'right-size' to an elegant & dramatic one-level condo with views in every direction? Here is it! Stunning 4 bedroom/3 bath offers dramatic treed & river views fr/ 3 enclosed balconies. Beautifully and meticulously renovated and tastefully decorated. Near Old Town! Resort-living, pet-friendly, gated community.