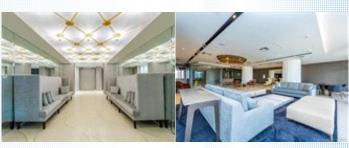

| PROPERTY FEATURES:                         |                                                                             |                                                                             |
|--------------------------------------------|-----------------------------------------------------------------------------|-----------------------------------------------------------------------------|
| DCentral A/C<br>DTile floor<br>DDishwasher | <ul> <li>Central heat</li> <li>Living room</li> <li>Refrigerator</li> </ul> | <ul> <li>Walk-in closet</li> <li>Dining room</li> <li>Stove/Oven</li> </ul> |
| Stainless steel appliances                 | S∎Washer                                                                    | ■Dryer                                                                      |
| Laundry area - inside<br>Jacuzzi/Whirlpool | <ul> <li>Balcony, Deck, or Patio</li> <li>Sauna</li> </ul>                  | ■Swimming pool                                                              |
| OTHER FEATURES:                            |                                                                             |                                                                             |
| Boat Slip available                        | Storage Locker onsite                                                       | Basketball & Tenn                                                           |

Boat Slip available

Full Service Pool

- ■Sauna, Steam Room & Jaccuzi
- ■Basketball & Tennis Courts

■New Gym