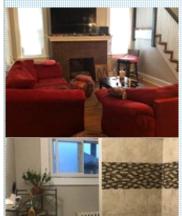

➡ High/Vaulted ceiling

Living room

■Breakfast nook

₽Attic

■ Dryer

Yard

■ Hardwood floor

Office/Den

■ Refrigerator

■ Basement

■ Laundry area - inside

■Tile floor

■Dining room

■Microwave

■Washer

■Balcony, Deck, or Patio

■Detached Garage

■Updated Baths

■Neighborhood Association ■Butler's Pantry

■ Warp Around Porch

■Radiant Heat

■ Water & Sewer Lines Replaced

■New Hot Water Heater

■Bonus Offered

Welcome to Fairmont. One of Baltimore's oldest & most charming communities. Tucked away in a beautiful park setting where you're close to everything "City" without the stress. Chelsea is well maintained, wood floors, high ceilings, updated baths. Great space with room to improve. Hugh price reduction. Being sold "As Is". Seller is willing to negotiate!