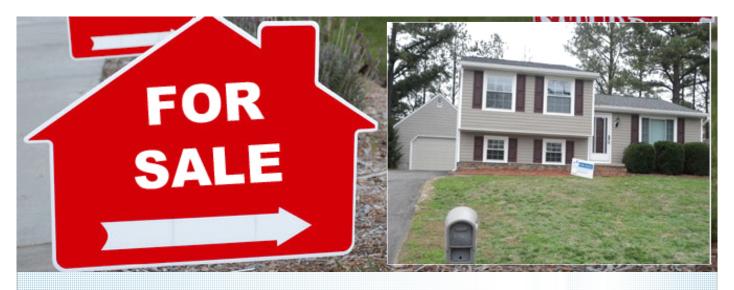

## Attractive Home with Garage

Ready for New Homeowner

7006 Holridge Court, Chesterfield VA 23832

MLS:1936948 PRICE:\$205.000.00/SF

Subdivision: Holly Ridge Year Built: 1979 Parking: 4 Cars

## PROPERTY DESCRIPTION:

NEWLY RENOVATED, TRI LEVEL ON A CUL DE SAC WITH NEW CARPET, LAMINATED FLOORING, UPDATED KITCHEN AND BATHROOMS, NEW ROOF, WINDOWS AND VINYL SIDING, HEAT PUMP FOR CENTRAL HEATING AND COOLING WITH BACKUP WALL A/C AND ELECTRIC BASEBOARD HEATING WITH SEPARATE ROOM THERMOSTATS, FRESHLY PAINTED INTERIOR AND DECK WITH SPACIOUS REAR YARD, PAVED DRIVEWAY, 1.5 CAR GARAGE, WASHER AND DRYER CONVEY "AS IS" HOME WARRANTY INCLUDED...DON'T MISS OUT!