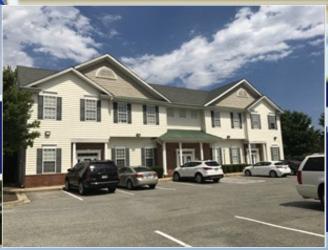

## Excellent price for Offices in Solomons MD

90 Holiday Dr , Solomons MD 20688

MLS:1000419204 PRICE:\$968.00

Year Built: 2003 Sqft: 800 sq. ft. +- Parking: 3 Cars Floors: 1

## OTHER FEATURES:

Security cameras - exterior

■4 Offices + Reception Area

■Kitchenette

■ Professional

management

■Conference Room

Well maintained office building in beautiful Solomons, MD. Excellent location with Lexington Park and PAX Naval Station nearby. Main level unit includes up to 5 offices, conference room and a kitchenette, for \$1800/ month or unit can be divided in half for \$968/ month.