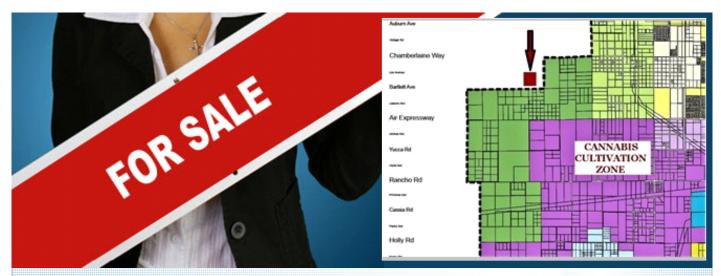

# Vacant Land, 2.5 Acres Near Adelanto City Limit

Bartlett Ave & Caughlin, Adelanto CA 92301

MLS:0C19180368 PRICE:\$24,000.00

Lot Size: 2.5 Acres Sqft: 108,750 SQFT

## PROPERTY DESCRIPTION:

This is a nice residential parcel close to development. Last time we checked the city boundary ends in Bartlett Avenue, therefore the parcel is very close to the city limits, in the sphere of influence. This is a great price for this parcel.