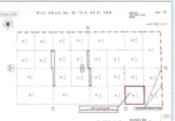

# Vacant Land, 2.5 Acres Near Adelanto City Limit

Bartlett Ave & Caughlin, Adelanto CA 92301

MLS:0C19180368 PRICE:\$24,000.00

Lot Size: 2.5 Acres Sqft: 108,750 SQFT

## PROPERTY DESCRIPTION:

This is a nice residential parcel close to development. Last time we checked the city boundary ends in Bartlett Avenue, therefore the parcel is very close to the city limits, in the sphere of influence. This is a great price for this parcel.