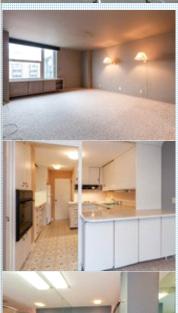

# The Newport Co-op's

1500 sq ft middle north

1610 N Prospect Ave 804, Milwaukee WI 53202

PRICE:\$189,000.00

Bedrooms: 2 Full Baths: 2 HOA: 1421 Saft: 1500

Subdivision: The Newport

Year Built: 1961 Parking: 1 Car Floors: 5+

#### PROPERTY FEATURES:

- ■Central A/C
- □Living room
- Refrigerator
- Central heat
- Dining room
- Stove/Oven
- ■Walk-in closet
- □Dishwasher
- ■Microwave

- ■Guest Apartment
- ■rooftop deck
- ■In-house maintenance
- person
- ■2nd floor terrace

#### PROPERTY DESCRIPTION:

Luxury living with a Lake View. eighth fl 2 Br 2 Ba Co-Op apt for \$189,000 w/new flooring in LR, DR Hall & 2nd BR. Where else can you get this plus doorperson, valet in garage, guest apt, fabulous rooftop deck, 2nd fl terrace and a maintenance man for all the small problems. Walk to concerts, museums, & restaurants, Live the lifestyle you want.