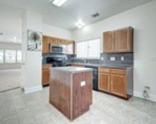

## PROPERTY FEATURES:

□Central A/C □Living room ■ Central heat
■ Breakfast nook

⇒Walk-in closet⇒Dishwasher

■Stove/Oven

■Microwave

Laundry area - inside

## PROPERTY DESCRIPTION:

Great Location in the Medical Center Area. New carpet! Just painted! Clean and open floor plan. New appliances! 2-car detached garage in an outstanding community. Only minutes to the Med Center & NRG stadium, and about a 10 minute drive to Pearland Town Center. Subdivision amenities include walking trails, playgrounds, & tranguil community gazebo.