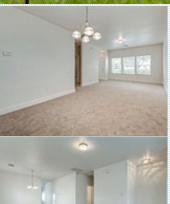

## PROPERTY FEATURES:

□Central A/C □Living room ■ Central heat
■ Breakfast nook

⇒Walk-in closet⇒Dishwasher

■Stove/Oven

■Microwave

Laundry area - inside

## PROPERTY DESCRIPTION:

Great Location in the Medical Center Area. New carpet! Just painted! Clean and open floor plan. New appliances! 2-car detached garage in an outstanding community. Only minutes to the Med Center & NRG stadium, and about a 10 minute drive to Pearland Town Center. Subdivision amenities include walking trails, playgrounds, & tranguil community gazebo.