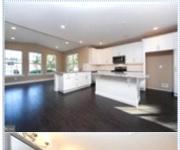

■ Hardwood floor

■Living room

Dishwasher

■Granite countertop

■Laundry area - inside

Beautiful finishes are everywhere in this brand new Single in Langhornel Stainless appliances, an island, two overhangs and granite highlight a wonderful kitchen. A high ceiling in the adjacent Sun Room is open to the entire first floor. A true 2020 floor plan. Full 9' basement, 9' first floor, stunning Owner Suite. Hardwood, stone FP, 2 car garage