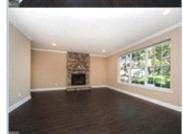

## PROPERTY FEATURES:

□Central A/C
 □Central heat

➡High/Vaulted ceiling
➡Walk-in closet

Tile floor Family room

Dining room Breakfast nook

□Stove/Oven □Microwave

Stainless steel appliances Basement

■ Fireplace

■ Hardwood floor

■Living room

Dishwasher

■Granite countertop

■Laundry area - inside

Beautiful finishes are everywhere in this brand new Single in Langhornel Stainless appliances, an island, two overhangs and granite highlight a wonderful kitchen. A high ceiling in the adjacent Sun Room is open to the entire first floor. A true 2020 floor plan. Full 9' basement, 9' first floor, stunning Owner Suite. Hardwood, stone FP, 2 car garage