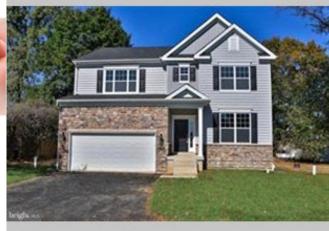

## New Pricing on New Construction Single!!

Immediate Occupancy

110 Moon Drive , Langhorne PA 19047

MLS:PABU464802 PRICE:\$579,900.00

Bedrooms: 4 Subdivision: Wellington Estates

Full Baths: 2 Year Built: 2019
Half Baths: 1 HOA: None
Lot Size: 0.35 ac Parking: 2 Cars
Sqft: 3050 Floors: 2

■ Hardwood floor

■Living room

Dishwasher

■Granite countertop

■Laundry area - inside

Beautiful finishes are everywhere in this brand new Single in Langhornel Stainless appliances, an island, two overhangs and granite highlight a wonderful kitchen. A high ceiling in the adjacent Sun Room is open to the entire first floor. A true 2020 floor plan. Full 9' basement, 9' first floor, stunning Owner Suite. Hardwood, stone FP, 2 car garage