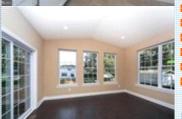

■ Hardwood floor

■Living room

Dishwasher

■Granite countertop

■Laundry area - inside

Beautiful finishes are everywhere in this brand new Single in Langhornel Stainless appliances, an island, two overhangs and granite highlight a wonderful kitchen. A high ceiling in the adjacent Sun Room is open to the entire first floor. A true 2020 floor plan. Full 9' basement, 9' first floor, stunning Owner Suite. Hardwood, stone FP, 2 car garage