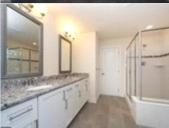

## PROPERTY FEATURES:

□Central A/C
 □Central heat

➡High/Vaulted ceiling
➡Walk-in closet

Tile floor Family room

Dining room Breakfast nook

□Stove/Oven □Microwave

Stainless steel appliances Basement

■ Fireplace