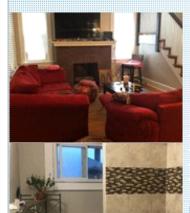

- ➡ High/Vaulted ceiling
- ■Living room
- ■Breakfast nook
- ₽Attic
- Drver
- Yard

- Hardwood floor
- Office/Den
- Refrigerator
- Basement
- Laundry area inside
- ■Tile floor
- ■Dining room
- ■Microwave
- ₩asher
- ■Balcony, Deck, or Patio

- ■Detached Garage
- ■Updated Baths
- ■Neighborhood Association
- ■Butler's Pantry
- Warp Around Porch
- Radiant Heat
- Water & Sewer Lines Replaced
- ■New Hot Water Heater
- ■Bonus Offered

Welcome to Fairmont. One of Baltimore's oldest & most charming communities. Tucked away in a beautiful park setting where you're close to everything "City" without the stress. Chelsea is well maintained, wood floors, high ceilings, updated baths. Great space with room to improve. Hugh price reduction. Being sold "As Is". Seller is willing to negotiate!