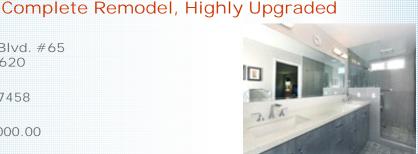

5200 Irvine Blvd. #65 Irvine CA 92620

MLS:0C19197458

PRICE:\$570,000.00

| Bedrooms:<br>full Baths: |      |
|--------------------------|------|
| IOA:                     |      |
| Sqft:                    | 1870 |
|                          |      |

## PROPERTY DESCRIPTION:

Handcrafted Bamboo kitchen cabinets? Yes, this home has been completely remodeled in 2016 with great attention to detail and craftsmanship. Featuring 2 Bedroom, 2 Bathroom, with direct access and attached garage located in a cul-de-sac. Situated on one of the "The Groves� lovely Greenbelts, this home has sophistication and charm and Cozy Greenbelt porch to enjoy with family and friends. Kitchen includes custom bamboo cabinets with maple drawer pull-outs, stainless steel appliances (including Wolf cook top, huge granite island with built in "hand-mixer� retractable storage creating lots of work space on beautiful quartz counter tops. Deep farm sink, high-end a€œBoscha€œ dishwasher and much more. Full wall cabinetry with work area and TV. Both baths have step-in showers with ceramic tile floors and quartz counters. Master has custom cabinetry and dual sinks. Large walk in closet with barn door and built in "Elfa� closet organizer. All Milgard dual-pane windows (arthritis friendly) throughout home letting in natural light and graced with "Hunter Douglas" shades throughout home. Enormous laundry room with work area and built-in drying shelves. Recessed lights and dimmer switches, whisper quiet Minka fans and much more! Vinyl gated fencing on entrance side of home, California native landscaping for low maintenance. The Groves is an OWNER OWNED AND OCCUPIED PRIVATE COMMUNITY, NO SPACE RENT! Low Dues.