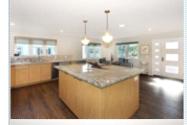

## PROPERTY DESCRIPTION:

Handcrafted Bamboo kitchen cabinets? Yes, this home has been completely remodeled in 2016 with great attention to detail and craftsmanship. Featuring 2 Bedroom, 2 Bathroom, with direct access and attached garage located in a cul-de-sac. Situated on one of the "The Groves� lovely Greenbelts, this home has sophistication and charm and Cozy Greenbelt porch to enjoy with family and friends. Kitchen includes custom bamboo cabinets with maple drawer pull-outs, stainless steel appliances (including Wolf cook top, huge granite island with built in "hand-mixer� retractable storage creating lots of work space on beautiful quartz counter tops. Deep farm sink, high-end a€œBoscha€œ dishwasher and much more. Full wall cabinetry with work area and TV. Both baths have step-in showers with ceramic tile floors and quartz counters. Master has custom cabinetry and dual sinks. Large walk in closet with barn door and built in "Elfa� closet organizer. All Milgard dual-pane windows (arthritis friendly) throughout home letting in natural light and graced with "Hunter Douglas" shades throughout home. Enormous laundry room with work area and built-in drying shelves. Recessed lights and dimmer switches, whisper quiet Minka fans and much more! Vinyl gated fencing on entrance side of home, California native landscaping for low maintenance. The Groves is an OWNER OWNED AND OCCUPIED PRIVATE COMMUNITY, NO SPACE RENT! Low Dues.