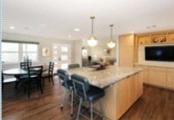

## PROPERTY DESCRIPTION:

Handcrafted Bamboo kitchen cabinets? Yes, this home has been completely remodeled in 2016 with great attention to detail and craftsmanship. Featuring 2 Bedroom, 2 Bathroom, with direct access and attached garage located in a cul-de-sac. Situated on one of the "The Groves� lovely Greenbelts, this home has sophistication and charm and Cozy Greenbelt porch to enjoy with family and friends. Kitchen includes custom bamboo cabinets with maple drawer pull-outs, stainless steel appliances (including Wolf cook top, huge granite island with built in "hand-mixer� retractable storage creating lots of work space on beautiful quartz counter tops. Deep farm sink, high-end a€œBoscha€œ dishwasher and much more. Full wall cabinetry with work area and TV. Both baths have step-in showers with ceramic tile floors and quartz counters. Master has custom cabinetry and dual sinks. Large walk in closet with barn door and built in "Elfa� closet organizer. All Milgard dual-pane windows (arthritis friendly) throughout home letting in natural light and graced with "Hunter Douglas" shades throughout home. Enormous laundry room with work area and built-in drying shelves. Recessed lights and dimmer switches, whisper quiet Minka fans and much more! Vinyl gated fencing on entrance side of home, California native landscaping for low maintenance. The Groves is an OWNER OWNED AND OCCUPIED PRIVATE COMMUNITY, NO SPACE RENT! Low Dues.