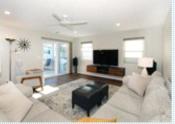

## PROPERTY DESCRIPTION:

Handcrafted Bamboo kitchen cabinets? Yes, this home has been completely remodeled in 2016 with great attention to detail and craftsmanship. Featuring 2 Bedroom, 2 Bathroom, with direct access and attached garage located in a cul-de-sac. Situated on one of the "The Groves� lovely Greenbelts, this home has sophistication and charm and Cozy Greenbelt porch to enjoy with family and friends. Kitchen includes custom bamboo cabinets with maple drawer pull-outs, stainless steel appliances (including Wolf cook top, huge granite island with built in "hand-mixer� retractable storage creating lots of work space on beautiful quartz counter tops. Deep farm sink, high-end a€œBoscha€œ dishwasher and much more. Full wall cabinetry with work area and TV. Both baths have step-in showers with ceramic tile floors and quartz counters. Master has custom cabinetry and dual sinks. Large walk in closet with barn door and built in "Elfa� closet organizer. All Milgard dual-pane windows (arthritis friendly) throughout home letting in natural light and graced with "Hunter Douglas" shades throughout home. Enormous laundry room with work area and built-in drying shelves. Recessed lights and dimmer switches, whisper quiet Minka fans and much more! Vinyl gated fencing on entrance side of home, California native landscaping for low maintenance. The Groves is an OWNER OWNED AND OCCUPIED PRIVATE COMMUNITY, NO SPACE RENT! Low Dues.