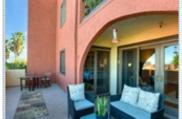

### PROPERTY FEATURES:

- □Central heat ■Dishwasher
- ■Microwave
- ■Washer
- ■Balcony, Deck, or Patio ■Swimming pool
- ➡ Fireplace
- Refrigerator ■Granite countertop
- Dryer
- Living room
- ■Stove/Oven
- ■Stainless steel appliances
- ■Laundry area inside ■Jacuzzi/Whirlpool

### PROPERTY DESCRIPTION:

Rarely available spacious, updated 2/2 condo with magnificent views of the Bay and situated within minutes from CalTrain, Hwy 101, shopping and restaurants. Featuring an open floor plan with laminate flooring, fireplace and living room opening to the largest deck in the complex, also accessible from the master bedroom. Dining area/kitchen updates include stainless steel appliances, granite countertops, full backsplash and ample cabinet space. Washer/dryer is in-unit. Amenities in this beautiful complex comprise 2 deeded parking spaces in gated garage accessible by elevator, swimming pool, hot tub, club house and small storage unit in secured room. Enjoy all the conveniences of a city lifestyle in a guiet area, and the sunsets from your terrace.