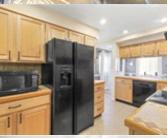

## PROPERTY FEATURES:

- ■Central heat
- Living room
- ■Stove/Oven
- □Laundry area inside
- Swimming pool
- Hardwood floor
- Dining room
- Attic
- ■Balcony, Deck, or Patio ■Yard
- Family room
- Dishwasher
- Basement

#### PROPERTY DESCRIPTION:

ADORABLE Perfect for downsizing/first time home buyer! Home is packed w value! Why Rent? A mortgage on this house may be less than rent. You will be charmed the minute you step onto the front porch! Immaculate & meticulously cared for home w great style! Light & Bright!Finished basement and backyard oasis with inground pool. City utilities low taxes