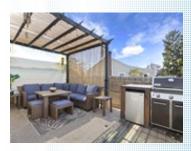

## PROPERTY FEATURES:

- ■Central heat
- Living room
- ■Stove/Oven
- □Laundry area inside
- Swimming pool
- Hardwood floor
- Dining room
- Attic
- ■Balcony, Deck, or Patio ■Yard
- Family room
- Dishwasher
- Basement

# OTHER FEATURES:

🛂 in ground pool, fenced yard

#### PROPERTY DESCRIPTION:

ADORABLE Perfect for downsizing/first time home buyer! Home is packed w value! Why Rent? A mortgage on this house may be less than rent. You will be charmed the minute you step onto the front porch! Immaculate & meticulously cared for home w great style! Light & Bright!Finished basement and backyard oasis with inground pool. City utilities low taxes