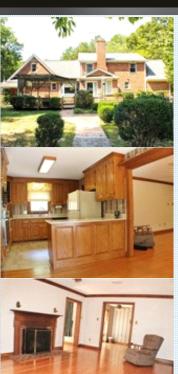

#### PROPERTY FEATURES:

- ■Central A/C
- ■Walk-in closet
- Family room
- Office/Den
- □Dishwasher
- ■Microwave
- Dryer
  Yard

- Central heat
- Hardwood floor
- Living room
- Dining room
- Refrigerator Attic
- ■Laundry area inside
- Fireplace
- ■Tile floor
- ■Bonus/Rec room
- ■Breakfast nook
- ■Stove/Oven
- ■Washer
- ■Balcony, Deck, or Patio

#### PROPERTY DESCRIPTION:

Immaculate Brick Cape on 5.6 Acres, spacious 3300+ sf. features lg 1st Fl Master Suite, Formal LR & DR, Family room. & Great room w/gas logs, Sun room, Bonus room, wired for sound system & insulated, Hardwood floors throughout! Detached brick Garage. Great Location!!