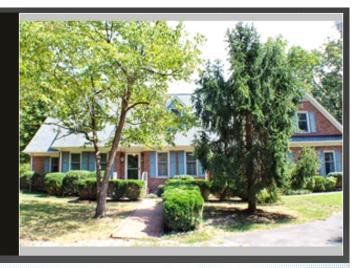

# Beautiful Cape in Ashland on 5.6 Acres

14064 Deer Creek Rd, Ashland VA 23005

MLS:1929567 PRICE:\$474,995.00

Bedrooms: 4 Full Baths: 2
Year Built: 1988 Half Baths: 1
Lot Size: 243936 Sqft: 3306

#### PROPERTY DESCRIPTION:

Immaculate Brick Cape on 5.6 Acres, spacious 3300+ sf. features lg 1st Fl Master Suite, Formal LR & DR, Family room. & Great room w/gas logs, Sun room, Bonus room, wired for sound system & insulated, Hardwood floors throughout! Detached brick Garage. Great Location!!