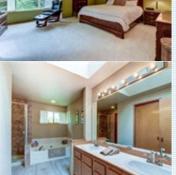

## PROPERTY DESCRIPTION:

Meticulously maintained 4-bedroom plus Den home in sought after neighborhood of Highlands of Lake Wilderness. Lovely new large deck in fully fenced backyard. Island kitchen w/plenty of storage and new stainless appliances including a 5-burner gas range. Large Master suite has a 5-fixture private bath with new shower, sinks and faucets. Full sprinklers front & back, air conditioning, newer architectural 50 year comp roof and wired for generator. Close to the King County trail system & Lake Wilderness Park. Easy access to major highways & shopping.