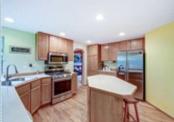

## PROPERTY DESCRIPTION:

Meticulously maintained 4-bedroom plus Den home in sought after neighborhood of Highlands of Lake Wilderness. Lovely new large deck in fully fenced backyard. Island kitchen w/plenty of storage and new stainless appliances including a 5-burner gas range. Large Master suite has a 5-fixture private bath with new shower, sinks and faucets. Full sprinklers front & back, air conditioning, newer architectural 50 year comp roof and wired for generator. Close to the King County trail system & Lake Wilderness Park. Easy access to major highways & shopping.