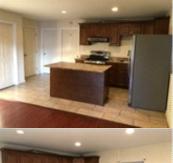

## PROPERTY FEATURES:

■Tile floor ■ Living room

₽Yard

■Stove/Oven ■ Granite countertop

#### OTHER FEATURES:

■NEAR HWY 580 ACCESS ■CLOSE TO HIGHLAND RAMPS HOSPITAL

**■**LOWER UNIT READY TO MOVF-IN

■ Refrigerator