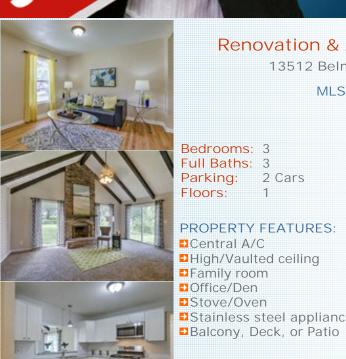

# Renovation & Absolutely Stunning - Ranch Home

13512 Belmeade Avenue, Grandview MO 64030

MLS:2188934 PRICE:\$190,000.00

Bedrooms: 3 Subdivision: Meadowmere

Full Baths: 3 Year Built: 1960 Parking: 2 Cars 2503 Sqft: Floors:

#### PROPERTY FEATURES:

- ■Central A/C ■Central heat ■ Fireplace
- ➡High/Vaulted ceiling ■ Hardwood floor ■ Tile floor

Yard

- ■Family room ■Bonus/Rec room ■ Living room Office/Den ■ Dining room ■ Dishwasher
- ■Microwave ■Stove/Oven ■ Granite countertop ■Stainless steel appliances ■Basement ■Laundry area - inside

## PROPERTY DESCRIPTION:

Lots to see in this beautifully remodeled "TRUE RANCH" with 2,503 sq ft of living space. Refinished hardwood flrs, new int/ext paint, windows, light fixtures.Kitchen with new cabinets,ss appliances(gas range)tiled flooring, granite countertops. All bathrooms remodeled. Familyrm w/fireplace & walk-out to fenced backyard. Nice neighborhood!!