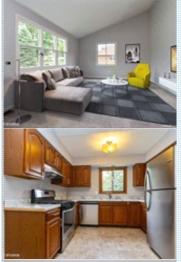

#### PROPERTY FEATURES:

- ■Central A/C
  ■Central heat
  ■High/Vaulted ceiling
- □Dishwasher □Refrigerator □Stove/Oven
- ■Microwave Stainless steel appliances Basement
- □ Washer □ Dryer □ Laundry area inside □ Yard

## PROPERTY DESCRIPTION:

Fantastic property located on a beautiful block. This home has been upgraded. New Hardwood floors in bedrooms, new carpet, new doors, new windows, new driveway. Living room features cathedral ceiling, spacious bedrooms. Fantastic lower level rec room, new kitchen appliances, very nice large backyard. Attached 2 car garage