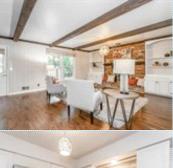

#### PROPERTY FEATURES:

- ■Central A/C
- ➡High/Vaulted ceiling
- ■Tile floor
- Office/Den
- Dishwasher
- ■Microwave
- ■Basement
- Yard

- ■Central heat
- Walk-in closet
- Family room
- Dining room
- Refrigerator
- Granite countertop
- ➡ Fireplace
- Hardwood floor
- Living room
- ■Breakfast nook
- ■Stove/Oven
- Stainless steel appliances
- ■Laundry area inside ■Balcony, Deck, or Patio

Wow! Location, Lot, Upgrades & Move In Ready! New roof this year, remodeled baths & kitchen w/granite & glass tile backsplash. Kitchen has stainless steel appliances w/microwave, stove & refrigerator all new in last year, Master Suite is spacious w/separate sitting room. Secondary bedrooms all good size. Open great room & kitchen area will bring family together. Enjoy newer windows throughout. Outdoor Patio/Lot space offer so much room for entertaining! Location w/access to highways, shopping, and restaurants!