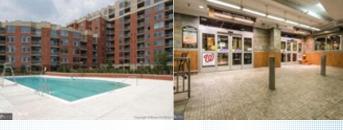

## PROPERTY DESCRIPTION:

VIEW MAP

Large 1 bedroom PLUS DEN with spacious & rare PATIO and STORAGE SPACE, as well as RESERVED GARAGE SPACE. Located on same level as POOL access and GYM. This high-rise luxury condominium development is situated in the planned mixed-use National Gateway development. One dog allowed. Note Harris Teeter one building over! Available now.