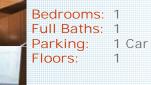

Rarely-available unit ready now! I deal location! 871 SF includes DEN; access to PATIO; STORAGE too!

3560 S Glebe Rd 262, Arlington VA 22202

MLS: VAAR155790

RENT:\$2,200.00/Month

Central A/C

Office/Den

Stove/Oven

## PROPERTY FEATURES:

Subdivision: Eclipse on Center Park Year Built: 2007 Sqft: 871

Central heat Dishwasher Microwave Stainless steel appliances Laundry area - inside ■Balcony, Deck, or Patio

VIEW PDF

■Walk-in closet ■Refrigerator ■Granite countertop Dryer