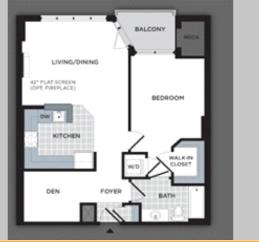

Rarely-available unit ready now! I deal location! 871 SF includes DEN; access to PATIO; STORAGE too!

3560 S Glebe Rd 262, Arlington VA 22202

MLS: VAAR155790

RENT:\$2,200.00/Month

Central A/C

Office/Den

Stove/Oven

## PROPERTY FEATURES:

Subdivision: Eclipse on Center Park Year Built: 2007 Sqft: 871

Central heat Dishwasher Microwave Stainless steel appliances Laundry area - inside ■Balcony, Deck, or Patio

VIEW PDF

■Walk-in closet ■Refrigerator ■Granite countertop Dryer

## PROPERTY DESCRIPTION:

VIEW MAP

Large 1 bedroom PLUS DEN with spacious & rare PATIO and STORAGE SPACE, as well as RESERVED GARAGE SPACE. Located on same level as POOL access and GYM. This high-rise luxury condominium development is situated in the planned mixed-use National Gateway development. One dog allowed. Note Harris Teeter one building over! Available now.