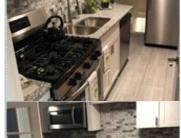

## PROPERTY FEATURES:

Hardwood floor Dining room Refrigerator Granite countertop Washer Balcony, Deck, or Patio Yard

PROPERTY DESCRIPTION: Beautifully renovated home conveniently located close to downtown Baltimore. This established neighborhood has beautiful tree lined streets. New appliances, roof, bathrooms and more.

Subdivision: Violetville Year Built: 1954 Floors: 3

■Living room Breakfast nook Dishwasher ■Stainless steel appliances■Basement

Microwave

■Laundry area - inside