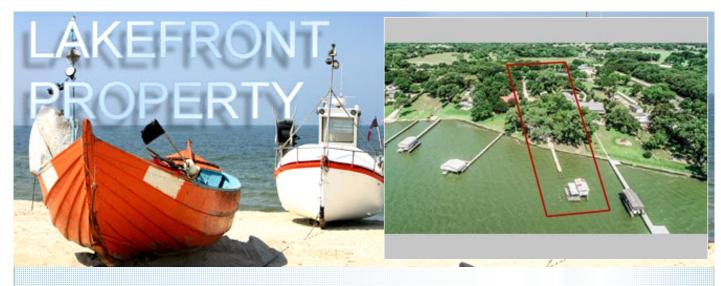

## Cottages & Lakehouse on Eagle Mtn Lake!

Vac home or airbnb or investment! You choose!

12850 Stuart Park Road, Azle TX 76020

MLS:14044095

PRICE:\$739,900.00

Bedrooms: 5 Full Baths: 5

HOA: None Parking: 5 Cars

## OTHER FEATURES:

Lake view with mature trees!

Click 'Find More' link

below

■3 cottages & 1 lakehouse!

■Click 'Virtual Tour' link!

■ Boat dock & boat house!

## PROPERTY DESCRIPTION:

Well-maintained lakeside get-away; Previously used as a bed-n-breakfast & currently as investment property wall units leased. This property has [3] 1bed.1-bath cottages, [1] 2-bed.2-bath lake house, & large [16'x20'] garage-storage shed. Property is lakeside with boat dock & boat house. 7.06% CAP & 8.2% proforma CAP!