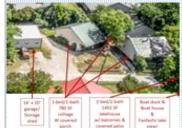

## OTHER FEATURES:

Lake view with mature trees!

Click 'Find More' link

below

■3 cottages & 1 lakehouse!

■Click 'Virtual Tour' link!

■ Boat dock & boat house!

## PROPERTY DESCRIPTION:

Well-maintained lakeside get-away; Previously used as a bed-n-breakfast & currently as investment property wall units leased. This property has [3] 1bed.1-bath cottages, [1] 2-bed.2-bath lake house, & large [16'x20'] garage-storage shed. Property is lakeside with boat dock & boat house. 7.06% CAP & 8.2% proforma CAP!