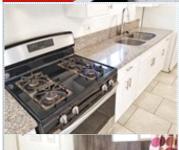

## PROPERTY FEATURES:

- ■Central A/C
- ■Tile floor
- ■Refrigerator
- Dryer

- Central heat
- Family room
  Stove/Oven
- ■Laundry area inside
- **■**Living room **■**Washer

■2nd unit 1 bed 1 bath

## PROPERTY DESCRIPTION:

PRICE REDUCED! Classic Craftsman Cottage!! This Beautiful home located in the Historic Howard Park subdivision of the Tower District has been fully updated. This Fantastic Fresno High home has 2 houses on one lot with the main house having 2 beds & 1 bath & a wonderful 2nd unit complete with kitchen, bath, and bed. Both houses are turn-key!