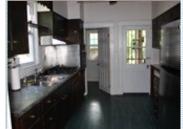

## PROPERTY FEATURES:

- ■Central heat
- ■Tile floor
- ■Dining room
- ■Microwave
- ■Washer
- ■Balcony, Deck, or Patio Yard
- ➡ High/Vaulted ceiling
- Living room
- Breakfast nook
- Attic
- Drver

- Hardwood floor
- Office/Den
- Refrigerator
- ■Basement
- ■Laundry area inside

#### PROPERTY DESCRIPTION:

Welcome to Fairmont. One of Baltimore's oldest & most charming communities. Tucked away in a beautiful park setting where you're close to everything "City" without the stress. Chelsea is well maintained, wood floors, high ceilings, updated baths. Great space with room to improve. Hugh price reduction. Being sold "As Is". Seller is willing to negotiate!