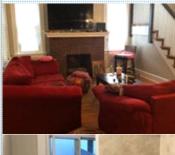

## PROPERTY FEATURES:

- ■Central heat
- ■Tile floor
- ■Dining room
- ■Microwave
- ■Washer
- ■Balcony, Deck, or Patio Yard
- ➡ High/Vaulted ceiling
- Living room
- Breakfast nook
- Attic
- Drver

- Hardwood floor
- Office/Den
- Refrigerator
- ■Basement
- ■Laundry area inside

#### PROPERTY DESCRIPTION:

Welcome to Fairmont. One of Baltimore's oldest & most charming communities. Tucked away in a beautiful park setting where you're close to everything "City" without the stress. Chelsea is well maintained, wood floors, high ceilings, updated baths. Great space with room to improve. Hugh price reduction. Being sold "As Is". Seller is willing to negotiate!