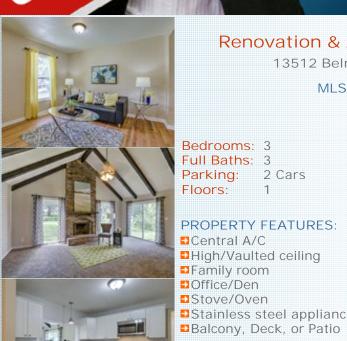

# Renovation & Absolutely Stunning - Ranch Home

13512 Belmeade Avenue, Grandview AL 64030

MLS:2188934 PRICE:\$190,000.00

Bedrooms: 3 Subdivision: Meadowmere

Full Baths: 3 Year Built: 1960 Parking: 2 Cars 2503 Sqft: Floors:

#### PROPERTY FEATURES:

■Central A/C ■Central heat ■ Fireplace

Yard

- ➡High/Vaulted ceiling ■ Hardwood floor ■ Tile floor ■Family room ■Bonus/Rec room ■ Living room
- Office/Den ■ Dining room ■ Dishwasher
- ■Microwave ■Stove/Oven ■ Granite countertop ■Stainless steel appliances ■Basement ■Laundry area - inside

## PROPERTY DESCRIPTION:

Lots to see in this beautifully remodeled "TRUE RANCH" with 2,503 sq ft of living space. Refinished hardwood flrs, new int/ext paint, windows, light fixtures.Kitchen with new cabinets,ss appliances(gas range)tiled flooring, granite countertops. All bathrooms remodeled. Familyrm w/fireplace & walk-out to fenced backyard. Nice neighborhood!!