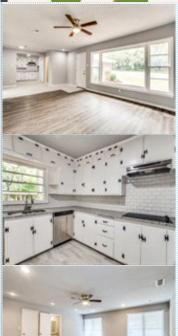

## Bring your Buyers

906 Red Bud Drive, Azle TX 76020

MLS:14184974 PRICE:\$199,500.00

Bedrooms: 3 Subdivision: Walnut Creek

Full Baths: 3 Year Built: 1997 Lot Size: 20473 Sqft: 1830

## PROPERTY FEATURES:

□ Central A/C □ Central heat □ Walk-in closet □ Tile floor □ Family room □ Dining room

□Dishwasher □Stove/Oven □Granite countertop

■Stainless steel appliances
■Yard

## PROPERTY DESCRIPTION:

Great home on large lot. Master has 2 baths (His & Hers) Split bedrooms. New appliances including a convection oven. Roof New in 2019. All new paint, flooring, granite, appliances, tubs, toilets, sinks, lighting and ceiling fans. 2 Water heaters. Huge backyard that is cross fenced.