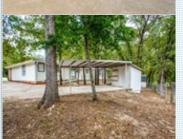

## Bring your Buyers

906 Red Bud Drive, Azle TX 76020

MLS:14184974 PRICE:\$199,500.00

Bedrooms: 3 Subdivision: Walnut Creek

Full Baths: 3 Year Built: 1997 Lot Size: 20473 Sqft: 1830

## PROPERTY DESCRIPTION:

Great home on large lot. Master has 2 baths (His & Hers) Split bedrooms. New appliances including a convection oven. Roof New in 2019. All new paint, flooring, granite, appliances, tubs, toilets, sinks, lighting and ceiling fans. 2 Water heaters. Huge backyard that is cross fenced.