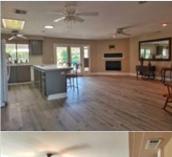

## PROPERTY FEATURES:

- ■Central A/C
- ■Hardwood floor
- ■Living room
- ■Laundry area inside
- Central heat
- Tile floor
- Stove/Oven
- Balcony, Deck, or Patio Swimming pool
- ■Walk-in closet
- Family room
- Microwave

This beautiful single level home sprawls out on nearly 3/4 of an acre in town. Complete with sparkling pool this home is move-in ready and ready for a new owner to make it their own! 2 separate garages make for the perfect set up for toys or a perfect shop area. More covered parking for even more. Country living in Town.