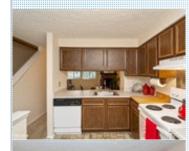

## PROPERTY FEATURES:

Central A/C Living room Dishwasher Basement ■Laundry area - inside

VIEW MAP

Year Built: 1981 HOA: 233 Parking:

Subdivision: Newington Forest 2 Cars

■Central heat Bonus/Rec room Refrigerator ■Washer ■Balcony, Deck, or Patio ■Yard

■Fireplace ■Dining room Stove/Oven Dryer

SEND TO CLIENTS

PROPERTY DESCRIPTION:

Adorable 'Pepperwood' home in close-in Newington Forest, featuring full walkout basement to fenced yard and view of trees. On a quiet cul-de-sac, yet close to schools, stores and commuter routes. In move-in condition! Roof replaced 2009 and windows in 2007.