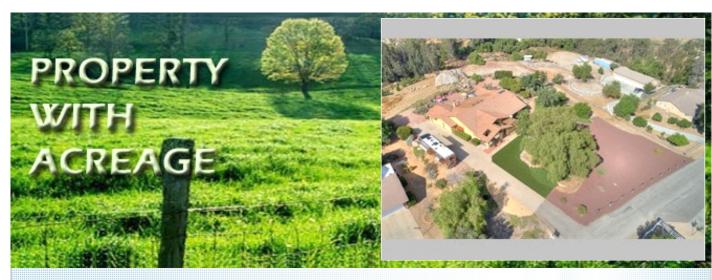

## 3100 Square foot Custom Home on over 2 Acre View

Don't Miss This Unique Estate priced at \$688,800.

18056 GLENNEL DR, 18056 Glennel Dr, Riverside CA 92508

MLS:tr19214929 PRICE:\$688.800.00

Bedrooms: 3 Year Built: 1985

## PROPERTY DESCRIPTION:

CUSTOM BUILT PRIVATE ESTATE WITH A PANORAMIC VIEW THAT EXTENDS FOR MILES & MILES, WITH WINDOWS & FRENCH DOORS IN WHICH TO ABSORB THE ENORMOUS VIEWS & VISTAS .. RESTING ON OVER 2 ACRES OF OF HORSE PROPERTY OFFERS A MASSIVE GREAT ROOM WITH A BRICK FIREPLACE, LARGE BEDROOMS & MASTER SUITE FOR YOUR COMFORT..AND WELL APPOINTED KITCHEN