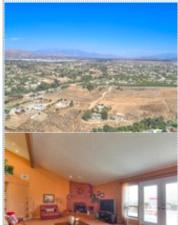

## 3100 Square foot Custom Home on over 2 Acre View

Don't Miss This Unique Estate priced at \$688,800.

18056 GLENNEL DR, 18056 Glennel Dr, Riverside CA 92508

MLS:tr19214929 PRICE:\$688.800.00

Bedrooms: 3 Year Built: 1985

## PROPERTY DESCRIPTION:

CUSTOM BUILT PRIVATE ESTATE WITH A PANORAMIC VIEW THAT EXTENDS FOR MILES & MILES, WITH WINDOWS & FRENCH DOORS IN WHICH TO ABSORB THE ENORMOUS VIEWS & VISTAS .. RESTING ON OVER 2 ACRES OF OF HORSE PROPERTY OFFERS A MASSIVE GREAT ROOM WITH A BRICK FIREPLACE, LARGE BEDROOMS & MASTER SUITE FOR YOUR COMFORT..AND WELL APPOINTED KITCHEN