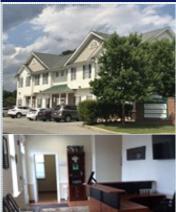

## PROPERTY FEATURES:

 ■Refrigerator

■ Conference Room

## OTHER FEATURES:

■ Security cameras - exterior

■4 Offices + Reception Area

■Kitchenette

■Professional management

## PROPERTY DESCRIPTION:

LOWEST PRICE IN THE AREA!! Well maintained office building in beautiful Solomons, MD. Excellent location with Lexington Park and PAX Naval Station nearby. Main level unit includes up to 5 offices, conference room and a kitchenette. \$10.52 plus NN of \$3.46/ yr. Contact agent for floor plan. Security cameras on exterior, parking included!