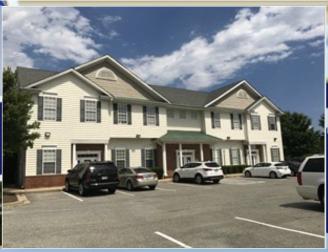

## Don't Miss this Opportunity!

90 Holiday Dr , Solomons MD 20688

MLS:1000419204 PRICE:\$10.52/SF

Year Built: 2003 Sqft: 1647 Parking: 4 Cars Floors: 1

## PROPERTY DESCRIPTION:

LOWEST PRICE IN THE AREA!! Well maintained office building in beautiful Solomons, MD. Excellent location with Lexington Park and PAX Naval Station nearby. Main level unit includes up to 5 offices, conference room and a kitchenette. \$10.52 plus NN of \$3.46/ yr. Contact agent for floor plan. Security cameras on exterior, parking included!