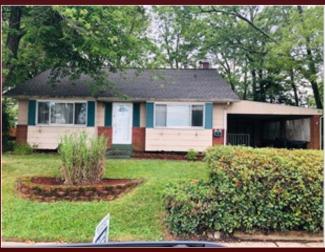

## LOOKING FOR AN OFFICE OF HOME

4151 Glen Park Rd, , Nottingham MD 21236

MLS:MDBC462532 PRICE:\$270,000.00

Bedrooms: 3 Full Baths: 1 Year Built: 1961 Lot Size: .17 1,332 Sqft:

## PROPERTY DESCRIPTION:

CONVENIENT PERRY HALL LOCATION. CLOSE TO INTERSTATE 95 AND 695 ZONED OFFICE OR RESIDENTIAL, 3-LEVEL SPLIT WITH LIVING ROOM AND KITCHEN ON ENTRY LEVEL, 3 BEDROOMS UP, ONE BEDROOM WITH FAMILY ROOM DOWN 6 STEPS. CARPORT. ENDLESS POSSIBILITIES! FOR A OFFICE OR SMALL BUSINESS OR EVEN A SINGLE FAMILY HOME.