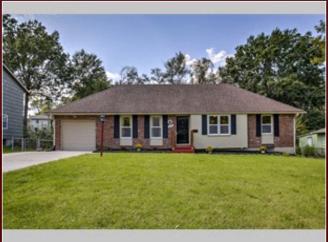

# Fall...in Love with this completely redone home!

13512 Belmeade Avenue, Grandview MO 64030

MLS:2188934 PRICE:\$195,000.00

Bedrooms: 3 Subdivision: Meadowmere

Full Baths: 3 Year Built: 1960 Lot Size: 10811 Parking: 1 Car Sqft: 2503 Floors: 1

## PROPERTY DESCRIPTION:

Lots to see in this beautifully remodeled "true ranch" home with 2,503 sq ft of living space. New interior/ext paint, thermal windows, light fixtures throughout. Kitchen with new cabinets, stainless steel appliances, tile flooring. All bathrooms remodeled. 2nd living quarters downstairs with private entry, includes 2 non-conforming bedrms.