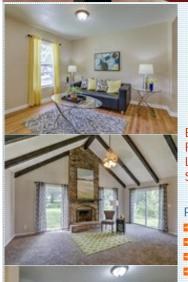

## PROPERTY FEATURES:

- ■Central heat ■Central A/C ➡High/Vaulted ceiling
- ■Walk-in closet ■ Hardwood floor ■ Tile floor
- ■Family room ■Living room Office/Den ■ Dining room
- ■Stove/Oven ■ Microwave
- ■Stainless steel appliances Basement
- ₽Yard

## PROPERTY DESCRIPTION:

Lots to see in this beautifully remodeled "true ranch" home with 2,503 sq ft of living space. New interior/ext paint, thermal windows, light fixtures throughout. Kitchen with new cabinets, stainless steel appliances, tile flooring. All bathrooms remodeled. 2nd living quarters downstairs with private entry, includes 2 non-conforming bedrms.