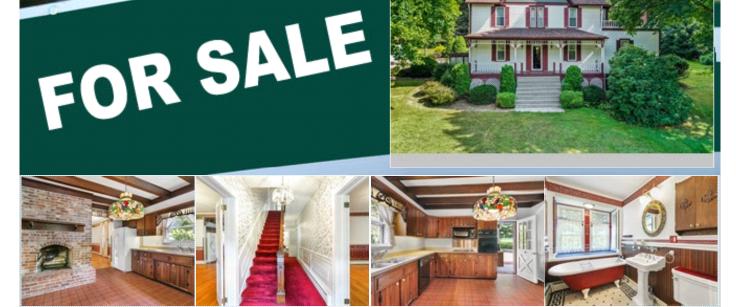

## 14610 New George's Creek Rd SW Frostburg MD Local Landmark! Blair House FOR SALE

14610 New George's Creek , Frostburg MD 21532

MLS:mdal132534 PRICE:\$3

PRICE:\$359,900.00

| Bedrooms:<br>Year Built:<br>Lot Size:<br>Sqft:                                                                                                                                                      | 5<br>1897<br>248727<br>2401 | Full Baths:<br>Half Baths:<br>Parking:<br>Floors:                                                                                                                        | 2<br>1<br>4 Cars<br>4                                                                                                                          |
|-----------------------------------------------------------------------------------------------------------------------------------------------------------------------------------------------------|-----------------------------|--------------------------------------------------------------------------------------------------------------------------------------------------------------------------|------------------------------------------------------------------------------------------------------------------------------------------------|
| <ul> <li>PROPERTY FEATURES:</li> <li>Fireplace</li> <li>Hardwood floor</li> <li>Bonus/Rec room</li> <li>Dishwasher</li> <li>Microwave</li> <li>Basement</li> <li>Balcony, Deck, or Patio</li> </ul> |                             | <ul> <li>High/Vaulted ceiling</li> <li>Tile floor</li> <li>Office/Den</li> <li>Refrigerator</li> <li>Stainless steel appliances</li> <li>Washer</li> <li>Yard</li> </ul> | <ul> <li>Walk-in closet</li> <li>Family room</li> <li>Dining room</li> <li>Stove/Oven</li> <li>Attic</li> <li>Laundry area - inside</li> </ul> |
| OTHER FEAT                                                                                                                                                                                          |                             | Detached Garage                                                                                                                                                          | Two working fireplaces                                                                                                                         |

## PROPERTY DESCRIPTION:

Stunning Local Landmark For Sale! This amazing property sits on 5.67 acres of beautifully landscaped and fenced lot. Built in 1898, this 5 br 1.5 2810 sqf farmhouse home is gorgeous inside! Two working fireplaces, stainless appliances, hardwood floors, large rooms and closets and a finished attic. Beautiful attention to detail in every room!