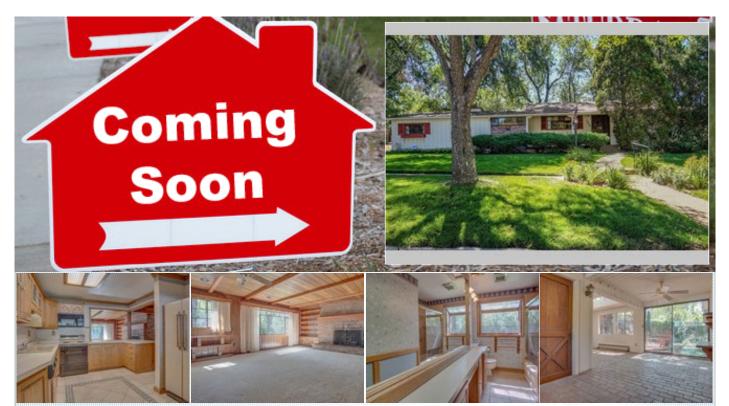

## Opportunity Knocks! Centrally Located Crescent View Retreat!!

1429 E. Columbia Street, Colorado Springs CO 80907

PRICE:\$299,900.00

| Bedrooms:   | 3     |  |
|-------------|-------|--|
| Full Baths: | 2     |  |
| Half Baths: | 1     |  |
| Parking:    | 1 Car |  |
|             |       |  |

## PROPERTY DESCRIPTION:

This is a great opportunity to live in this wonderful neighborhood! Home has been loved and cared for many years and now is ready for a new life. Beautiful yard has been meticulously maintained. Hardwoods under carpet on main level. All seasons sun room. Storage, storage, storage! Garage could be converted back into a 2 car. Stay tuned!