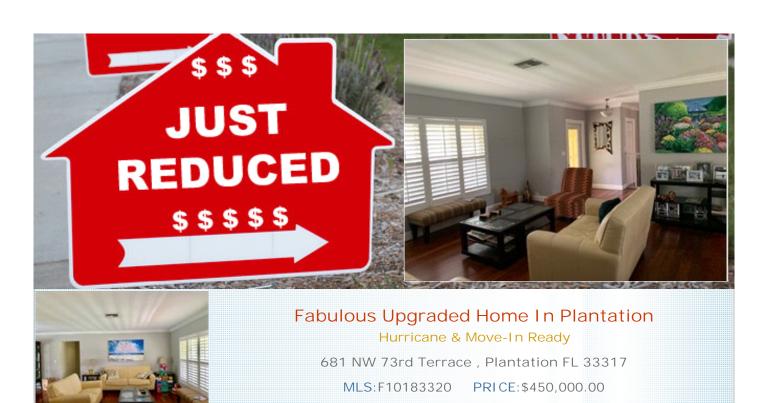

## Bedrooms: 4 Subdivision: Plantations Secluded Garden Full Baths: 2 Year Built: 1968 Lot Size: .28 acre Parking: 6 Cars 2692 Floors: Sqft: 1 PROPERTY FEATURES: Central A/C Central heat ■Walk-in closet Hardwood floor Family room ■Living room Dishwasher Dining room Refrigerator Stove/Oven Microwave ■Granite countertop Stainless steel appliances Dryer Laundry area - inside ■Balcony, Deck, or Patio ■Swimming pool OTHER FEATURES: ■Newer Appliances Bahama Shutters Impact Windows Aluminum Barrel Roof Hugh Back Yard Heated Pool

## PROPERTY DESCRIPTION:

Beautiful well maintained one story home located in the coveted City of Plantation: Makes commuting with easy access to 195, Turnpike or Expressway. This home is fully upgraded. It's a Must See.