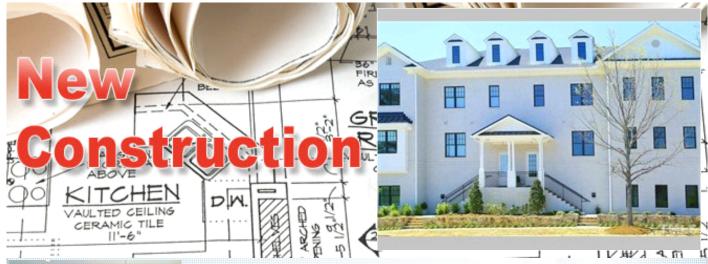

## New construction in Meadowmont

221 - 225 Meadowmont Lane, Chapel Hill NC 27517

Bedrooms: 3 Subdivision: Murray Hill @ Meadowmont Full Baths: 3 Year Built: 2019

Half Baths: 1 Parking: 3 Cars Floors: 2

□Central A/C □Central heat □Fireplace □High/Vaulted ceiling □Walk-in closet □Hardwood floor

## PROPERTY DESCRIPTION:

Luxury townhome style condos in superior location. Phase II w/3 units. Private elevators. 3 car parking. Gorgeous living w/10' ceilings, all site finished HW flrs, FP. Beautiful 3-season terraces. Kitchen w/ quartz counters, SS appliances, 5 burner gas stove, Maple cab. 3 elegant BRs, Ba w/quartz & tile flr. Tankless WH. Energy Star. Complete 10/19